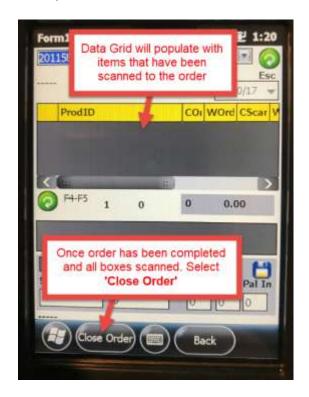

Now scan all items that belong to the order selected. The Hand Held will make a good scan sound when
an item is scanned onto the order and the item will appear in data grid. (May have to press the refresh
button to get up to the second data)

- Once all items have been scanned and order has been completed select Close Order
- You will be prompted to confirm you want to close the order

• The order will be closed in the PPS System once confirmation has been selected