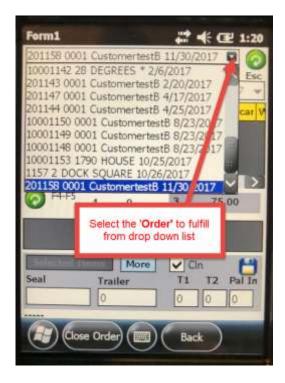

## How to Fulfill Orders on the Handheld using the PPS System

- Log into the Main Menu on the Handheld
- Select **Shipping** from the main menu as shown below

• Select Pick to fulfill orders

• Select the Order to fulfill from the drop down list. Order Number and customer will also be displayed.