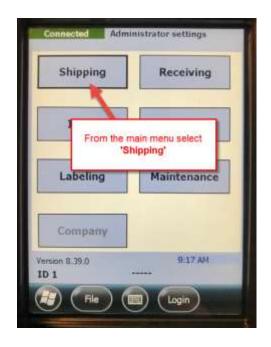

## How to Fulfill Orders on the Handheld using the PPS System

- Log into the Main Menu on the Handheld
- Select **Shipping** from the main menu as shown below

• Select Pick to fulfill orders

• Select the Order to fulfill from the drop down list. Order Number and customer will also be displayed.