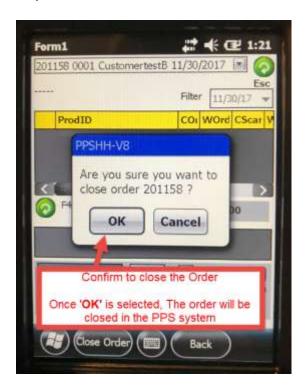

- Once all items have been scanned and order has been completed select Close Order
- You will be prompted to confirm you want to close the order

• The order will be closed in the PPS System once confirmation has been selected