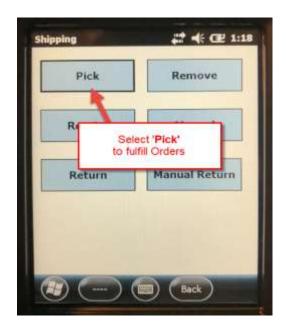

## How to Fulfill Orders on the Handheld using the PPS System

- Log into the Main Menu on the Handheld
- Select **Shipping** from the main menu as shown below

• Select Pick to fulfill orders

• Select the Order to fulfill from the drop down list. Order Number and customer will also be displayed.