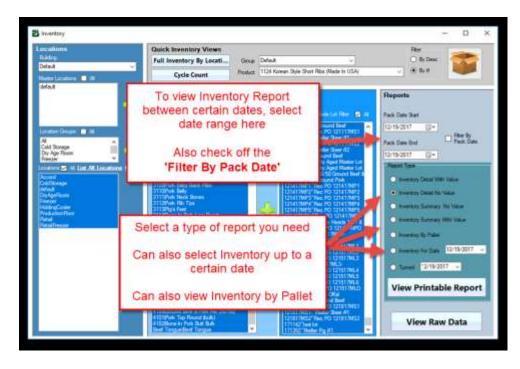

- You can view Inventory and Print reports between certain dates by changing the date range
- You can view and print a report of Inventory by Pallet
- You can view and print a report of Inventory up to a certain date