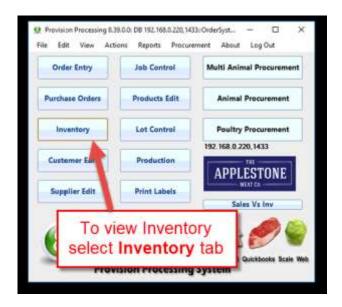

## How to view Live Inventory and Print Inventory reports

- Log into the Main Menu on the PPS Desktop Software
- Select *Inventory* from the main menu as shown below

- Select the Locations, Products and Lots you want to view inventory from
- You can select one, multiple or all *Locations*, *Products* or *Lots*
- Once you have highlighted your selections, you can choose view a *Printable Report* or to view the *Raw Data* (Raw Data can be exported to an excel file)