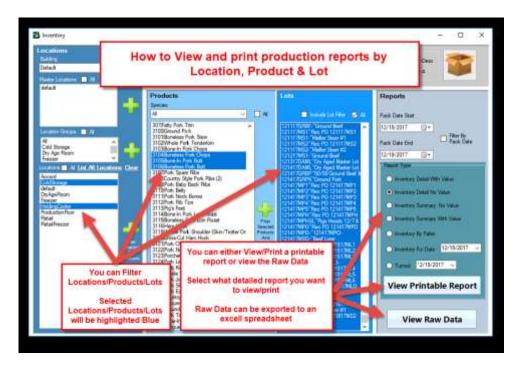

## How to view Live Inventory and Print Inventory reports

- Log into the Main Menu on the PPS Desktop Software
- Select *Inventory* from the main menu as shown below

- Select the Locations, Products and Lots you want to view inventory from
- You can select one, multiple or all *Locations*, *Products* or *Lots*
- Once you have highlighted your selections, you can choose view a *Printable Report* or to view the *Raw Data* (Raw Data can be exported to an excel file)